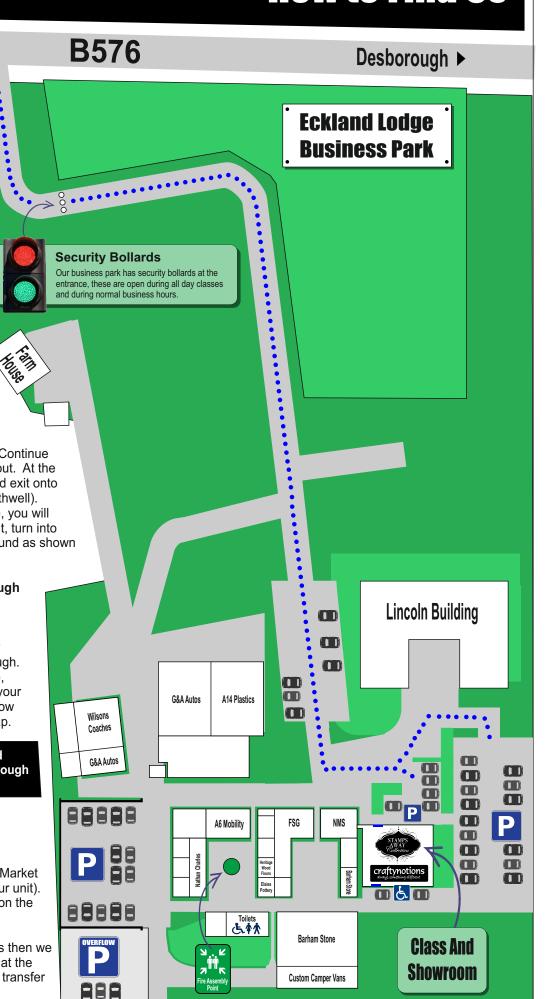

# How to Find Us

#### Market Harborough

#### **Address**

Unit C-E. Eckland Lodge Business Park Desborough Market Harborough Leicestershire **LE16 8HB** 

### Directions

From A14

Exit A14 at Junction 3 onto the A6. Continue along the A6 over the first roundabout. At the second roundabout, take the second exit onto B576 (Signposted Desborough, Rothwell). Carry along the B576 for half a mile, you will see a stone farmhouse on your right, turn into the driveway and follow the road round as shown on the map.

#### From Leicester / Market Harborough

Follow the A6 towards Kettering. Approx 4.5 miles from Market Harborough at the roundabout bear left following the signs for Desborough. Carry along the B576 for half a mile, you will see a stone farmhouse on your right, turn into the driveway and follow the road round as shown on the map.

Please note that Google Earth and some SAT NAV units label Desborough Road as Harborough Road.